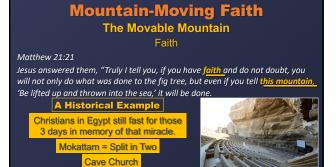

#### Matthew 21:21

Jesus answered them, "Truly I tell you, if you have <u>faith</u> and do not doubt, you will not only do what was done to the fig tree, but even if you tell t<mark>his mountain</mark> 'Be lifted up and thrown into the sea,' it will be done.