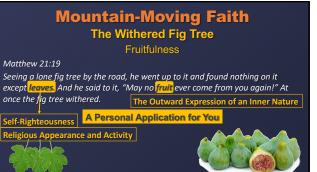

## **Mountain-Moving Faith The Withered Fig Tree** Fruitfulness Matthew 21:19 Seeing a lone fig tree by the road, he went up to it and found nothing on it except leaves. And he said to it, "May no fruit ever come from you again!" At once the fia tree withered A Specific Application to Israel